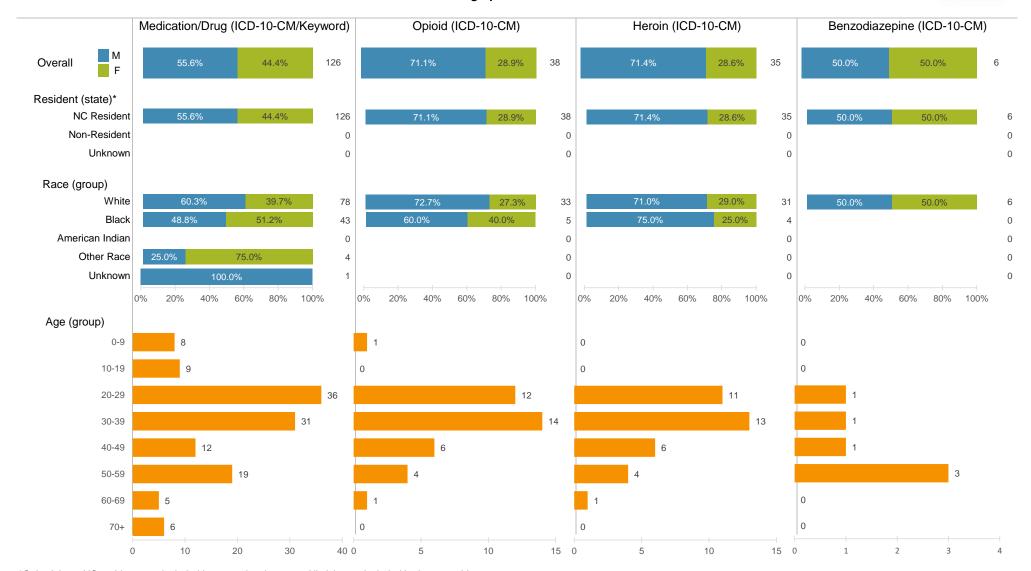

# **Geographic Location = Vance**

|                                        | Medication/Drug (ICD-10-CM/Keyword) | Opioid<br>(ICD-10-CM) | Heroin<br>(ICD-10-CM) | Benzodiazepine<br>(ICD-10-CM) |
|----------------------------------------|-------------------------------------|-----------------------|-----------------------|-------------------------------|
| Sex                                    | •                                   | •                     | •                     | ,                             |
| Male                                   | 70                                  | 27                    | 25                    | 3                             |
| Female                                 | 56                                  | 11                    | 10                    | 3                             |
| Race (group)                           |                                     |                       |                       |                               |
| White                                  | 78                                  | 33                    | 31                    | 6                             |
| Black                                  | 43                                  | 5                     | 4                     | 0                             |
| American Indian                        | 0                                   | 0                     | 0                     | 0                             |
| Other Race                             | 4                                   | 0                     | 0                     | 0                             |
| Unknown                                | 1                                   | 0                     | 0                     | 0                             |
| Expected Payer                         |                                     |                       |                       |                               |
| Insurance Company                      | 53                                  | 25                    | 24                    | 2                             |
| Medicaid/medicare/<br>other government | 53                                  | 10                    | 8                     | 4                             |
| Workers' compensation                  | 2                                   | 0                     | 0                     | 0                             |
| Self-pay                               | 10                                  | 2                     | 2                     | 0                             |
| Other                                  | 8                                   | 1                     | 1                     | 0                             |
| Unknown                                | 0                                   | 0                     | 0                     | 0                             |
| Disposition                            |                                     |                       |                       |                               |
| Admitted                               | 24                                  | 1                     | 1                     | 4                             |
| Died                                   | 0                                   | 0                     | 0                     | 0                             |
| Discharged                             | 68                                  | 26                    | 23                    | 2                             |
| Transferred                            | 17                                  | 2                     | 2                     | 0                             |
| Left against/without medical advice    | 11                                  | 9                     | 9                     | 0                             |
| Other/Unknown                          | 6                                   | 0                     | 0                     | 0                             |
| Resident (state)                       |                                     |                       |                       |                               |
| NC resident                            | 126                                 | 38                    | 35                    | 6                             |
| Non-Resident                           | 0                                   | 0                     | 0                     | 0                             |
| Unknown                                | 0                                   | 0                     | 0                     | 0                             |
|                                        |                                     |                       |                       |                               |