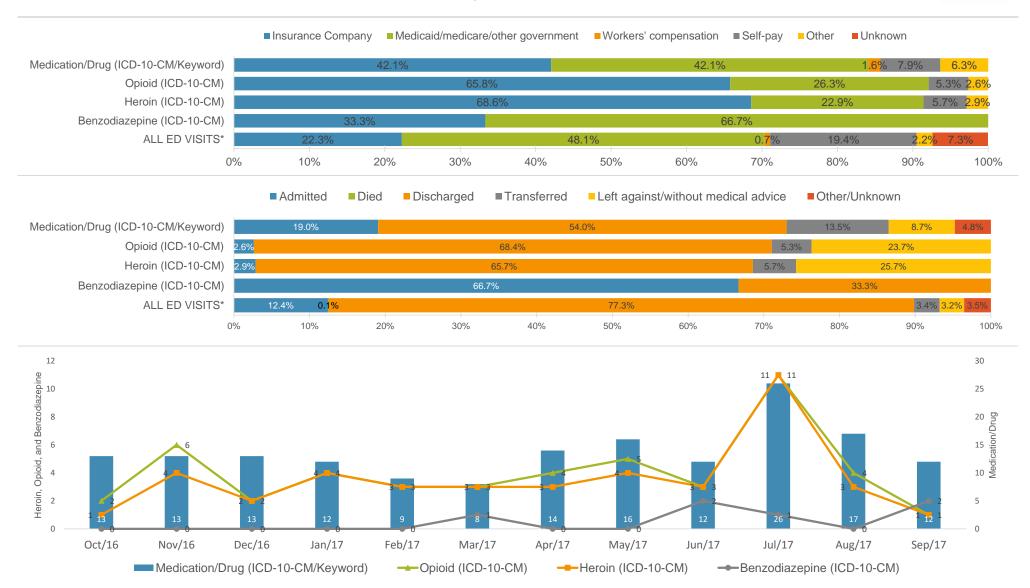

# **Geographic Location = Vance**

|                                        | Medication/Drug (ICD-10-CM/Keyword) | Opioid<br>(ICD-10-CM) | Heroin<br>(ICD-10-CM) | Benzodiazepine<br>(ICD-10-CM) |
|----------------------------------------|-------------------------------------|-----------------------|-----------------------|-------------------------------|
| Sex                                    | •                                   | •                     | •                     | ,                             |
| Male                                   | 70                                  | 27                    | 25                    | 3                             |
| Female                                 | 56                                  | 11                    | 10                    | 3                             |
| Race (group)                           |                                     |                       |                       |                               |
| White                                  | 78                                  | 33                    | 31                    | 6                             |
| Black                                  | 43                                  | 5                     | 4                     | 0                             |
| American Indian                        | 0                                   | 0                     | 0                     | 0                             |
| Other Race                             | 4                                   | 0                     | 0                     | 0                             |
| Unknown                                | 1                                   | 0                     | 0                     | 0                             |
| Expected Payer                         |                                     |                       |                       |                               |
| Insurance Company                      | 53                                  | 25                    | 24                    | 2                             |
| Medicaid/medicare/<br>other government | 53                                  | 10                    | 8                     | 4                             |
| Workers' compensation                  | 2                                   | 0                     | 0                     | 0                             |
| Self-pay                               | 10                                  | 2                     | 2                     | 0                             |
| Other                                  | 8                                   | 1                     | 1                     | 0                             |
| Unknown                                | 0                                   | 0                     | 0                     | 0                             |
| Disposition                            |                                     |                       |                       |                               |
| Admitted                               | 24                                  | 1                     | 1                     | 4                             |
| Died                                   | 0                                   | 0                     | 0                     | 0                             |
| Discharged                             | 68                                  | 26                    | 23                    | 2                             |
| Transferred                            | 17                                  | 2                     | 2                     | 0                             |
| Left against/without medical advice    | 11                                  | 9                     | 9                     | 0                             |
| Other/Unknown                          | 6                                   | 0                     | 0                     | 0                             |
| Resident (state)                       |                                     |                       |                       |                               |
| NC resident                            | 126                                 | 38                    | 35                    | 6                             |
| Non-Resident                           | 0                                   | 0                     | 0                     | 0                             |
| Unknown                                | 0                                   | 0                     | 0                     | 0                             |
|                                        |                                     |                       |                       |                               |