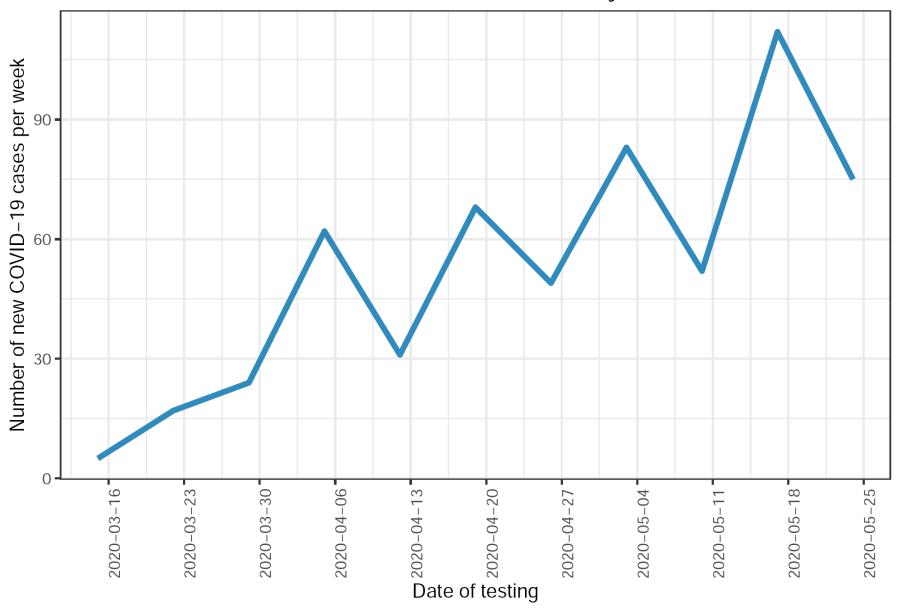

# COVID-19 Data for Granville and Vance Counties

Updated as of 5/28/2020

### Granville-Vance cumulative cases of COVID-19 over time



# Granville-Vance cumulative cases of COVID-19 over time



# Granville-Vance new cases of COVID-19 over time by week



### Granville-Vance new cases of COVID-19 over time



### Granville-Vance new cases of COVID-19 over time



# Granville-Vance community-based & nursing home cases of COVID-19 by age category



### Granville-Vance community-based & nursing home cases of COVID-19 by race



# Granville-Vance community-based & nursing home cases of COVID-19 by gender



### Granville-Vance cumulative deaths of COVID-19



## Granville-Vance new deaths of COVID-19



# Granville-Vance community-based & nursing home deaths of COVID-19 by age category



# Granville-Vance community-based & nursing home deaths of COVID-19 by race



# Granville-Vance community-based & nursing home deaths of COVID-19 by gender