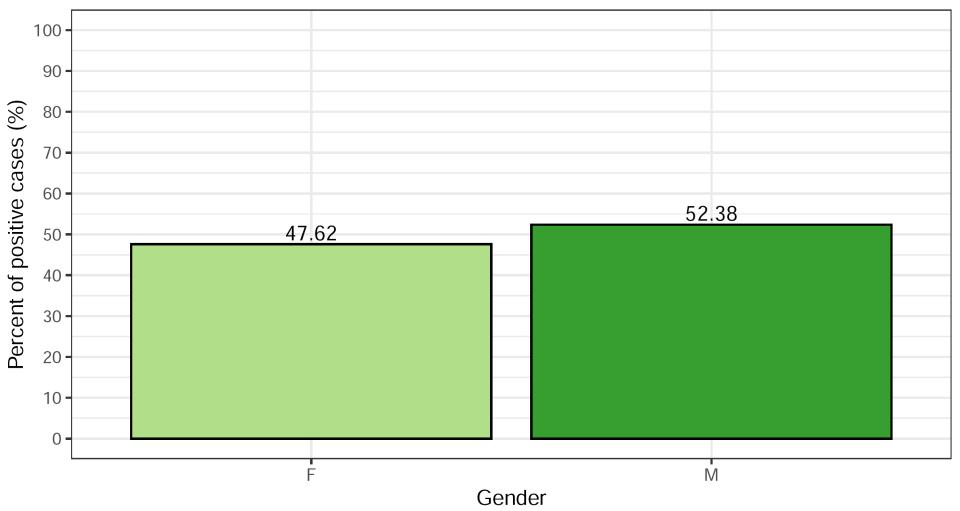

mulative cases of COVID-19 over time



# Granville-Vance new cases of COVID-19 over time by week



### Granville-Vance new cases of COVID-19 over time



### Granville-Vance new cases of COVID-19 over time



# Granville-Vance community-based & nursing home cases of COVID-19 by age category



### Granville-Vance community-based & nursing home cases of COVID-19 by race



# Granville-Vance community-based & nursing home cases of COVID-19 by gender



### Granville-Vance cumulative deaths of COVID-19



## Granville-Vance new deaths of COVID-19



# Granville-Vance community-based & nursing home deaths of COVID-19 by age category



# Granville-Vance community-based & nursing home deaths of COVID-19 by race



# Granville-Vance community-based & nursing home deaths of COVID-19 by gender