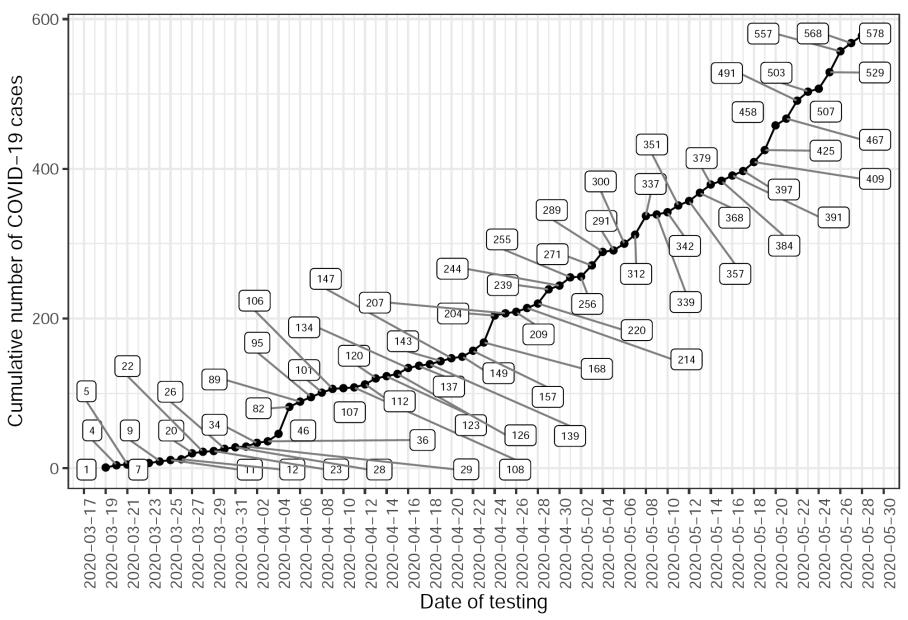

### Granville-Vance cumulative cases of COVID-19 over time

# Granville-Vance cumulative cases of COVID-19 over time