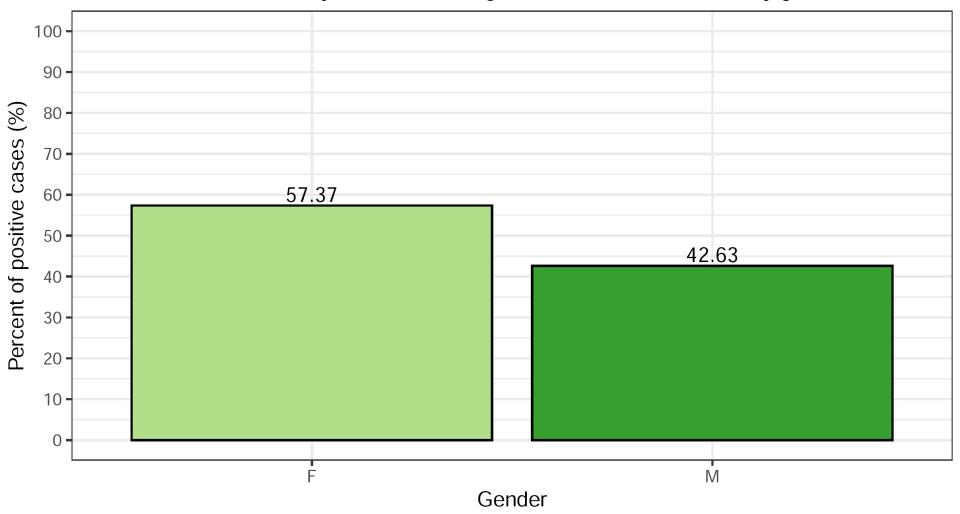

# COVID-19 Data for Granville and Vance Counties

Updated as of 5/28/2020

### Granville-Vance cumulative cases of COVID-19 over time



# Granville-Vance cumulative cases of COVID-19 over time



# Granville-Vance new cases of COVID-19 over time by week



### Granville-Vance new cases of COVID-19 over time



### Granville-Vance new cases of COVID-19 over time



# Granville-Vance community-based & nursing home cases of COVID-19 by age category



### Granville-Vance community-based & nursing home cases of COVID-19 by race



# Granville-Vance community-based & nursing home cases of COVID-19 by gender



### Granville-Vance cumulative deaths of COVID-19



## Granville-Vance new deaths of COVID-19



# Granville-Vance community-based & nursing home deaths of COVID-19 by age category



# Granville-Vance community-based & nursing home deaths of COVID-19 by race



# Granville-Vance community-based & nursing home deaths of COVID-19 by gender