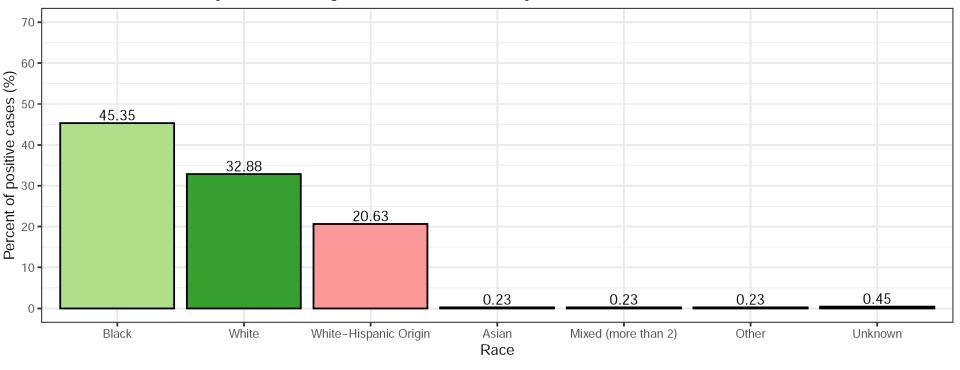

# COVID-19 Data for Granville and Vance Counties

Updated as of 5/28/2020

### Granville-Vance cumulative cases of COVID-19 over time



# Granville-Vance cumulative cases of COVID-19 over time



# Granville-Vance new cases of COVID-19 over time by week



### Granville-Vance new cases of COVID-19 over time



### Granville-Vance new cases of COVID-19 over time



# Granville-Vance community-based & nursing home cases of COVID-19 by age category



### Granville-Vance community-based & nursing home cases of COVID-19 by race



# Granville-Vance community-based & nursing home cases of COVID-19 by gender



### Granville-Vance cumulative deaths of COVID-19



## Granville-Vance new deaths of COVID-19



# Granville-Vance community-based & nursing home deaths of COVID-19 by age category



# Granville-Vance community-based & nursing home deaths of COVID-19 by race



# Granville-Vance community-based & nursing home deaths of COVID-19 by gender