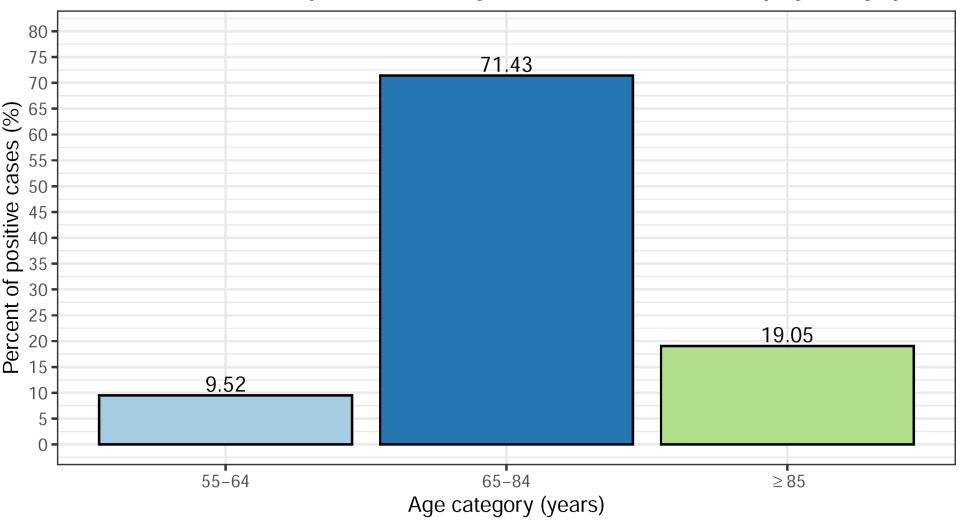

# Granville-Vance community-based & nursing home deaths of COVID-19 by age category