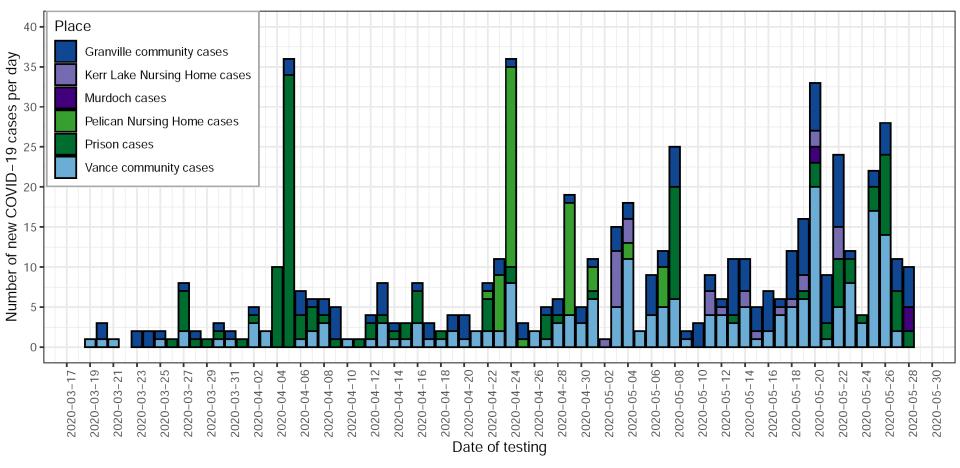

# COVID-19 Data for Granville and Vance Counties

Updated as of 5/28/2020

### Granville-Vance cumulative cases of COVID-19 over time



# Granville-Vance cumulative cases of COVID-19 over time



# Granville-Vance new cases of COVID-19 over time by week



### Granville-Vance new cases of COVID-19 over time



### Granville-Vance new cases of COVID-19 over time



# Granville-Vance community-based & nursing home cases of COVID-19 by age category



### Granville-Vance community-based & nursing home cases of COVID-19 by race



# Granville-Vance community-based & nursing home cases of COVID-19 by gender



### Granville-Vance cumulative deaths of COVID-19



## Granville-Vance new deaths of COVID-19



# Granville-Vance community-based & nursing home deaths of COVID-19 by age category



# Granville-Vance community-based & nursing home deaths of COVID-19 by race



# Granville-Vance community-based & nursing home deaths of COVID-19 by gender