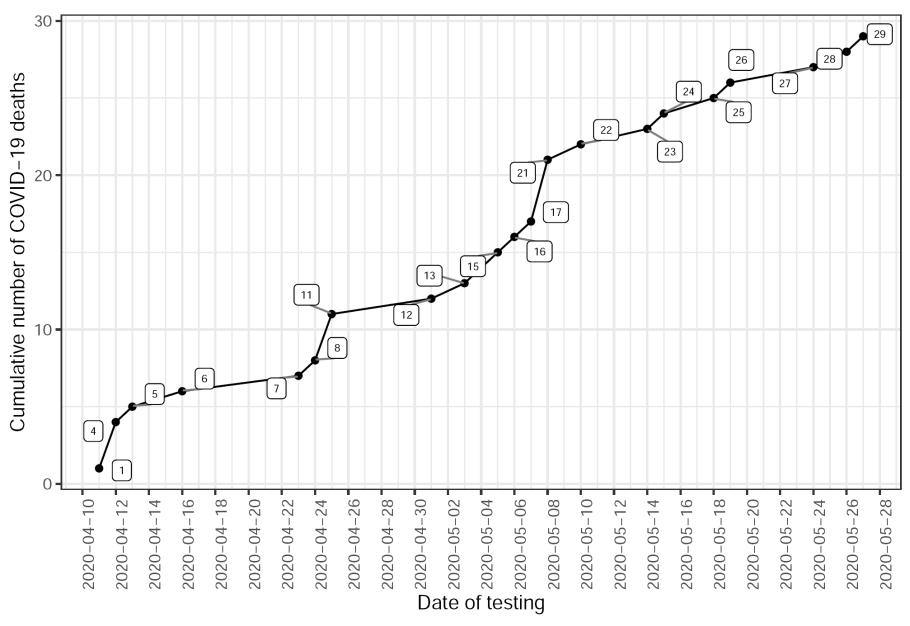

# COVID-19 Data for Granville and Vance Counties

Updated as of 5/28/2020

### Granville-Vance cumulative cases of COVID-19 over time



# Granville-Vance cumulative cases of COVID-19 over time



# Granville-Vance new cases of COVID-19 over time by week



### Granville-Vance new cases of COVID-19 over time



### Granville-Vance new cases of COVID-19 over time



# Granville-Vance community-based & nursing home cases of COVID-19 by age category



### Granville-Vance community-based & nursing home cases of COVID-19 by race



# Granville-Vance community-based & nursing home cases of COVID-19 by gender



### Granville-Vance cumulative deaths of COVID-19



## Granville-Vance new deaths of COVID-19



# Granville-Vance community-based & nursing home deaths of COVID-19 by age category



# Granville-Vance community-based & nursing home deaths of COVID-19 by race



# Granville-Vance community-based & nursing home deaths of COVID-19 by gender