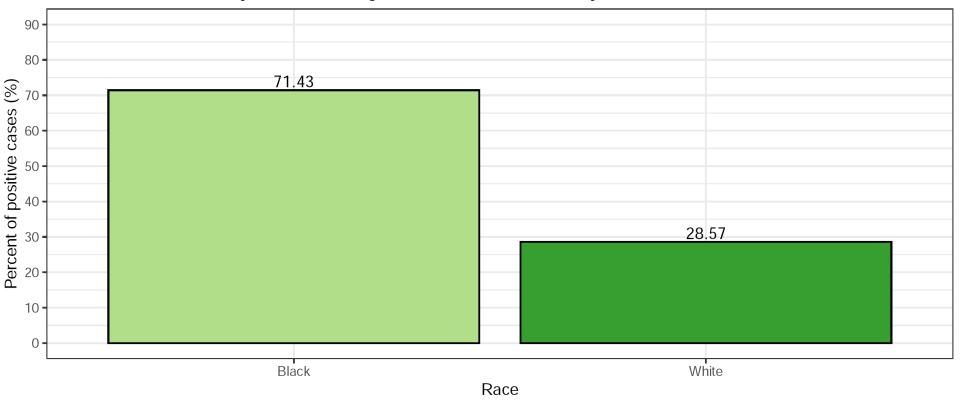

## Granville-Vance cumulative cases of COVID-19 over time



# Granville-Vance cumulative cases of COVID-19 over time



# Granville-Vance new cases of COVID-19 over time by week



### Granville-Vance new cases of COVID-19 over time



### Granville-Vance new cases of COVID-19 over time



# Granville-Vance community-based & nursing home cases of COVID-19 by age category



### Granville-Vance community-based & nursing home cases of COVID-19 by race



# Granville-Vance community-based & nursing home cases of COVID-19 by gender



### Granville-Vance cumulative deaths of COVID-19



## Granville-Vance new deaths of COVID-19



# Granville-Vance community-based & nursing home deaths of COVID-19 by age category



# Granville-Vance community-based & nursing home deaths of COVID-19 by race



# Granville-Vance community-based & nursing home deaths of COVID-19 by gender