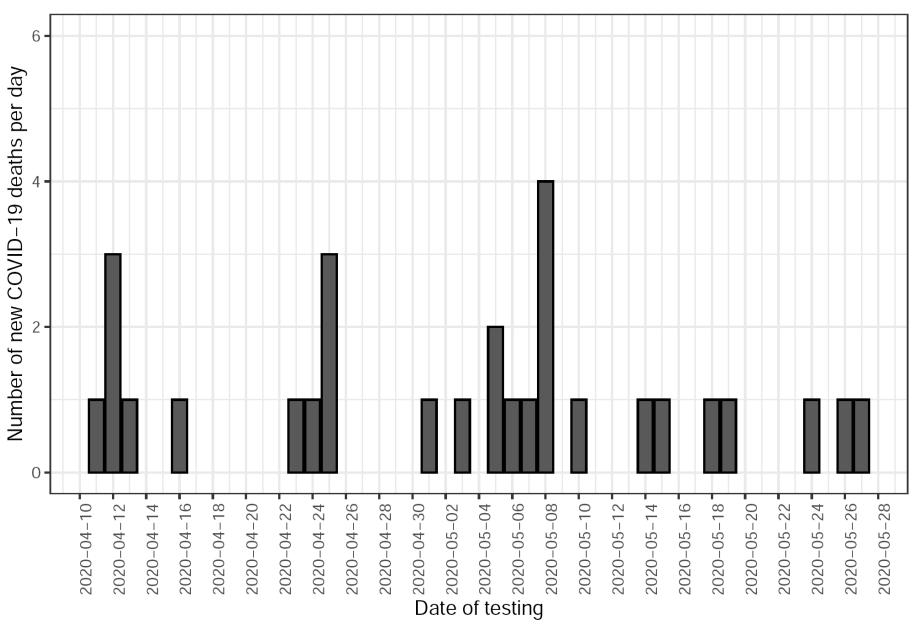

# COVID-19 Data for Granville and Vance Counties

Updated as of 5/28/2020

### Granville-Vance cumulative cases of COVID-19 over time



# Granville-Vance cumulative cases of COVID-19 over time



# Granville-Vance new cases of COVID-19 over time by week



### Granville-Vance new cases of COVID-19 over time



### Granville-Vance new cases of COVID-19 over time



# Granville-Vance community-based & nursing home cases of COVID-19 by age category



### Granville-Vance community-based & nursing home cases of COVID-19 by race



# Granville-Vance community-based & nursing home cases of COVID-19 by gender



### Granville-Vance cumulative deaths of COVID-19



## Granville-Vance new deaths of COVID-19



# Granville-Vance community-based & nursing home deaths of COVID-19 by age category



# Granville-Vance community-based & nursing home deaths of COVID-19 by race



# Granville-Vance community-based & nursing home deaths of COVID-19 by gender