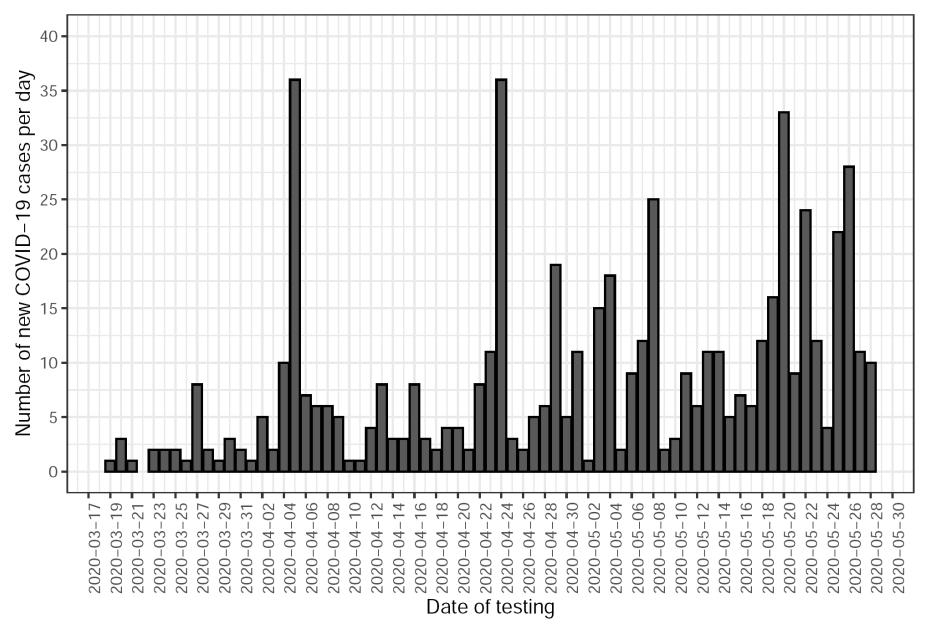

# COVID-19 Data for Granville and Vance Counties

Updated as of 5/28/2020

### Granville-Vance cumulative cases of COVID-19 over time



# Granville-Vance cumulative cases of COVID-19 over time



# Granville-Vance new cases of COVID-19 over time by week



### Granville-Vance new cases of COVID-19 over time



### Granville-Vance new cases of COVID-19 over time



# Granville-Vance community-based & nursing home cases of COVID-19 by age category



### Granville-Vance community-based & nursing home cases of COVID-19 by race



# Granville-Vance community-based & nursing home cases of COVID-19 by gender



### Granville-Vance cumulative deaths of COVID-19



## Granville-Vance new deaths of COVID-19



# Granville-Vance community-based & nursing home deaths of COVID-19 by age category



# Granville-Vance community-based & nursing home deaths of COVID-19 by race



# Granville-Vance community-based & nursing home deaths of COVID-19 by gender