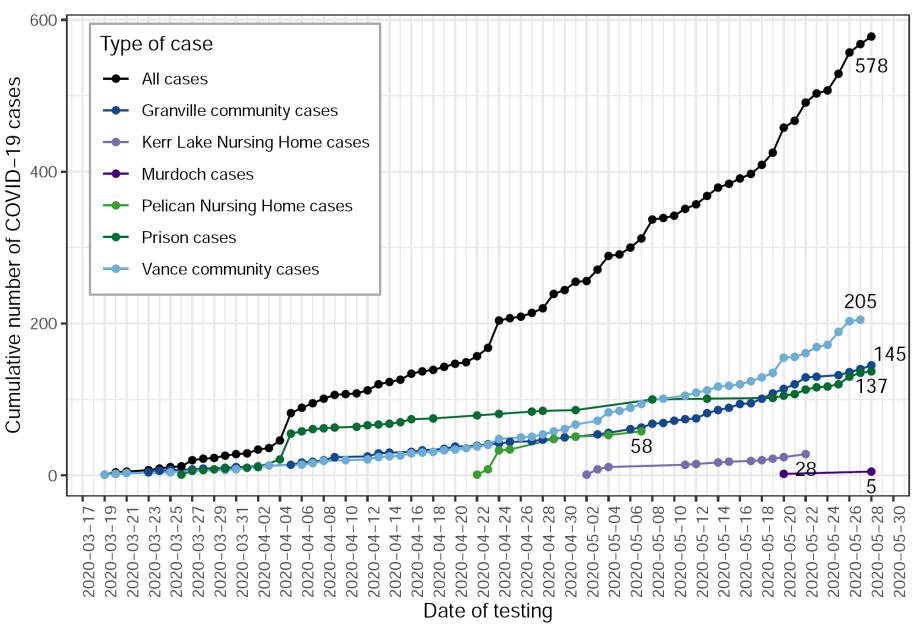

# COVID-19 Data for Granville and Vance Counties

Updated as of 5/28/2020

### Granville-Vance cumulative cases of COVID-19 over time



# Granville-Vance cumulative cases of COVID-19 over time



# Granville-Vance new cases of COVID-19 over time by week



### Granville-Vance new cases of COVID-19 over time



### Granville-Vance new cases of COVID-19 over time



# Granville-Vance community-based & nursing home cases of COVID-19 by age category



### Granville-Vance community-based & nursing home cases of COVID-19 by race



# Granville-Vance community-based & nursing home cases of COVID-19 by gender



### Granville-Vance cumulative deaths of COVID-19



## Granville-Vance new deaths of COVID-19



# Granville-Vance community-based & nursing home deaths of COVID-19 by age category



# Granville-Vance community-based & nursing home deaths of COVID-19 by race



# Granville-Vance community-based & nursing home deaths of COVID-19 by gender