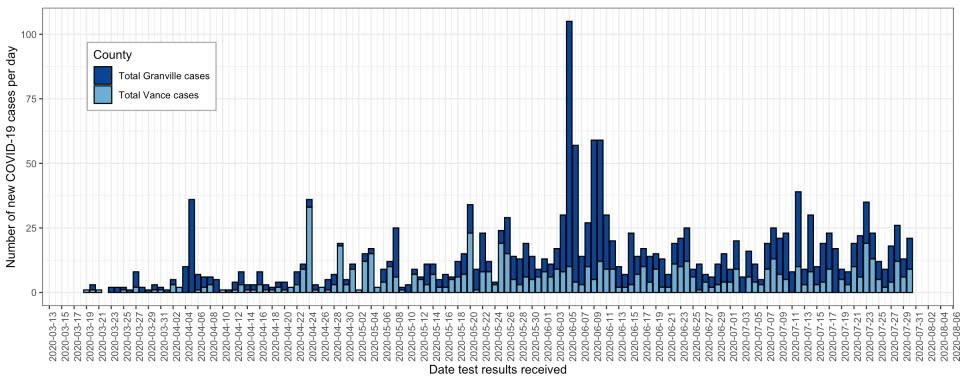

# COVID-19 Data for Granville and Vance Counties

Updated as of 7/30/2020

#### Granville-Vance cumulative cases of COVID-19 over time



Date test results received

#### Granville-Vance cumulative cases of COVID-19 over time



#### Granville-Vance cumulative cases of COVID-19 over time



#### Granville-Vance new cases of COVID-19 over time



#### Granville-Vance new cases of COVID-19 over time



# Granville-Vance new cases of COVID-19 (including outbreaks) by week



### Total Granville-Vance new cases of COVID-19 by week



# Granville-Vance cases of COVID-19 by age category







# Granville-Vance cases of COVID-19 by gender



#### Granville-Vance cumulative deaths of COVID-19



## Granville-Vance deaths of COVID-19 by age category



#### Granville-Vance deaths of COVID-19 by race



# Granville-Vance deaths of COVID-19 by gender