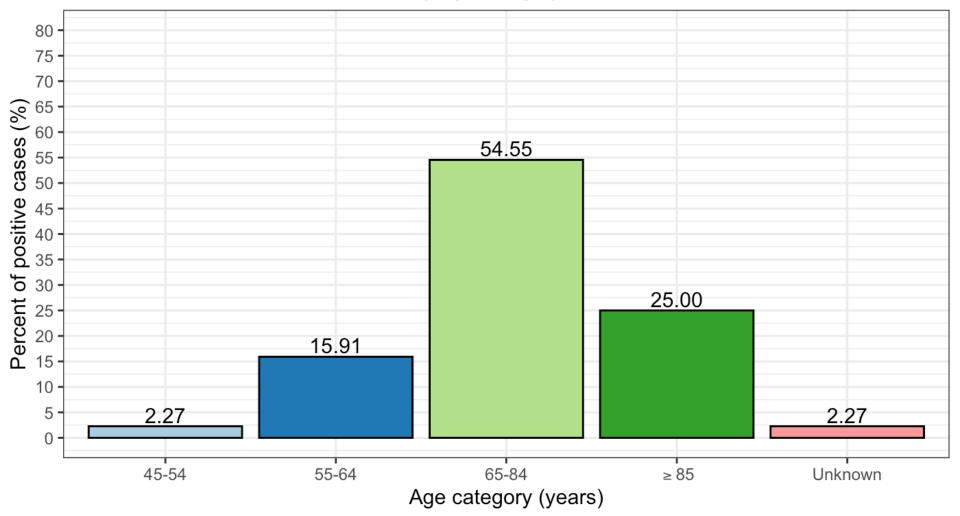

# COVID-19 Data for Granville and Vance Counties

Updated as of 7/30/2020

#### Granville-Vance cumulative cases of COVID-19 over time



Date test results received

#### Granville-Vance cumulative cases of COVID-19 over time



#### Granville-Vance cumulative cases of COVID-19 over time



#### Granville-Vance new cases of COVID-19 over time



#### Granville-Vance new cases of COVID-19 over time



# Granville-Vance new cases of COVID-19 (including outbreaks) by week



### Total Granville-Vance new cases of COVID-19 by week



# Granville-Vance cases of COVID-19 by age category







# Granville-Vance cases of COVID-19 by gender



#### Granville-Vance cumulative deaths of COVID-19



## Granville-Vance deaths of COVID-19 by age category



#### Granville-Vance deaths of COVID-19 by race



# Granville-Vance deaths of COVID-19 by gender