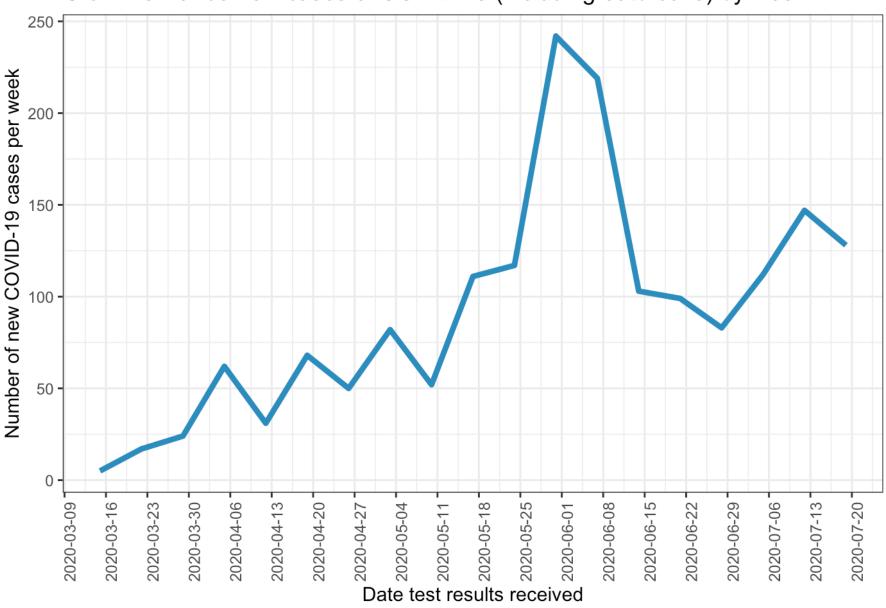

# Granville-Vance new cases of COVID-19 (including outbreaks) by week

### Total Granville-Vance new cases of COVID-19 by week