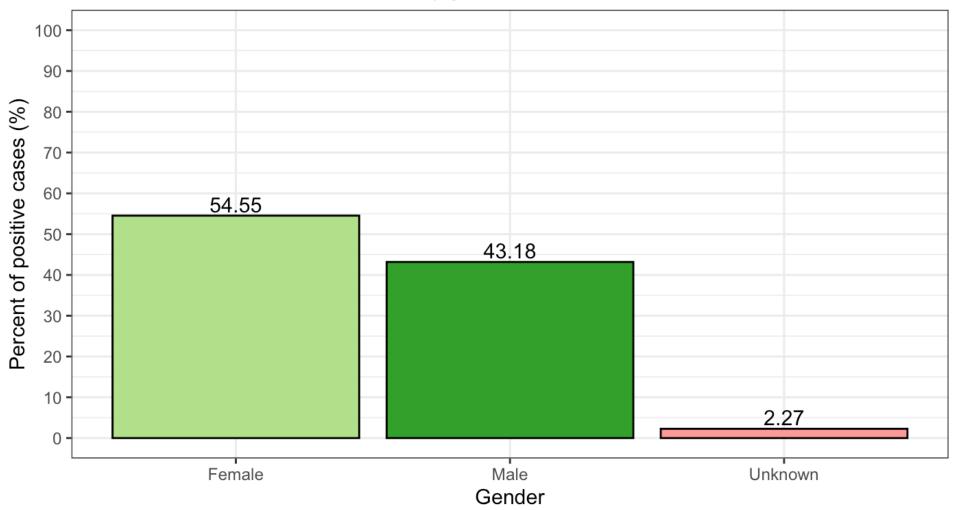

ted as of 7/30/2020

#### Granville-Vance cumulative cases of COVID-19 over time



Date test results received

#### Granville-Vance cumulative cases of COVID-19 over time



#### Granville-Vance cumulative cases of COVID-19 over time



#### Granville-Vance new cases of COVID-19 over time



#### Granville-Vance new cases of COVID-19 over time



# Granville-Vance new cases of COVID-19 (including outbreaks) by week



### Total Granville-Vance new cases of COVID-19 by week



# Granville-Vance cases of COVID-19 by age category







# Granville-Vance cases of COVID-19 by gender



#### Granville-Vance cumulative deaths of COVID-19



## Granville-Vance deaths of COVID-19 by age category



#### Granville-Vance deaths of COVID-19 by race



# Granville-Vance deaths of COVID-19 by gender