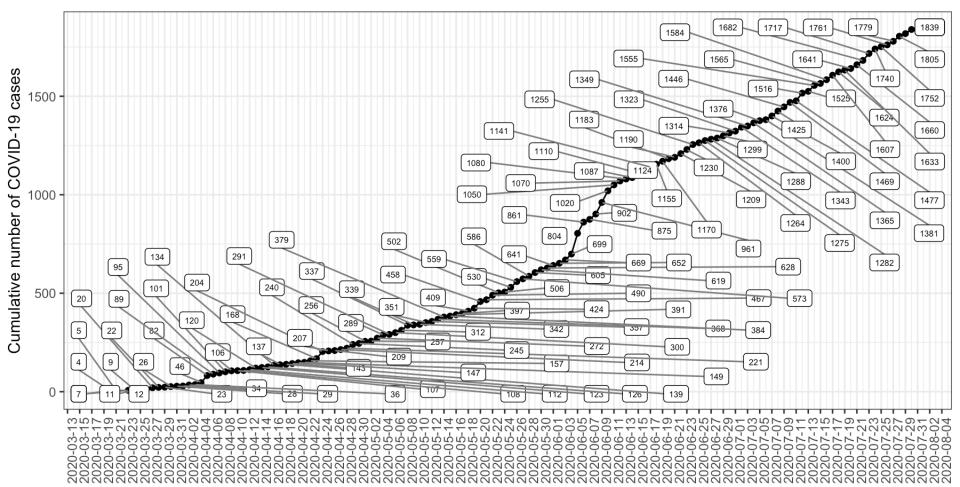

#### Granville-Vance cumulative cases of COVID-19 over time

Date test results received

#### Granville-Vance cumulative cases of COVID-19 over time