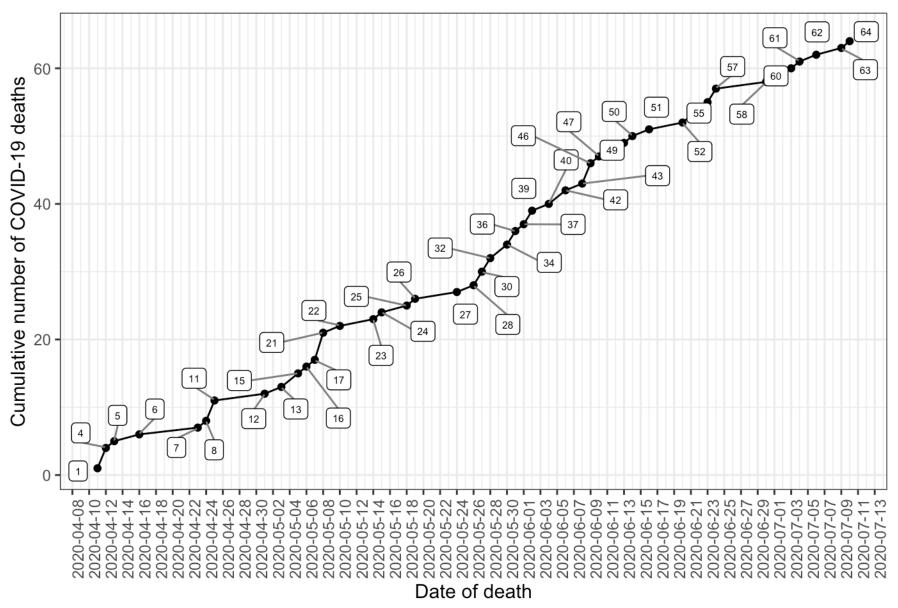

# COVID-19 Data for Granville and Vance Counties

Updated as of 7/30/2020

#### Granville-Vance cumulative cases of COVID-19 over time



Date test results received

#### Granville-Vance cumulative cases of COVID-19 over time



#### Granville-Vance cumulative cases of COVID-19 over time



#### Granville-Vance new cases of COVID-19 over time



#### Granville-Vance new cases of COVID-19 over time



# Granville-Vance new cases of COVID-19 (including outbreaks) by week



### Total Granville-Vance new cases of COVID-19 by week



# Granville-Vance cases of COVID-19 by age category







# Granville-Vance cases of COVID-19 by gender



#### Granville-Vance cumulative deaths of COVID-19



## Granville-Vance deaths of COVID-19 by age category



#### Granville-Vance deaths of COVID-19 by race



# Granville-Vance deaths of COVID-19 by gender