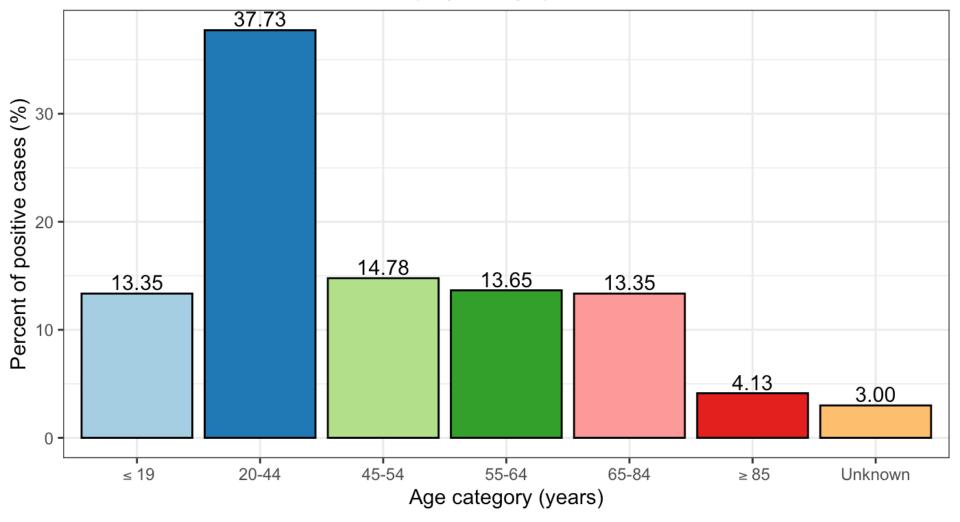

# COVID-19 Data for Granville and Vance Counties

Updated as of 7/30/2020

#### Granville-Vance cumulative cases of COVID-19 over time



Date test results received

#### Granville-Vance cumulative cases of COVID-19 over time



#### Granville-Vance cumulative cases of COVID-19 over time



#### Granville-Vance new cases of COVID-19 over time



#### Granville-Vance new cases of COVID-19 over time



# Granville-Vance new cases of COVID-19 (including outbreaks) by week



### Total Granville-Vance new cases of COVID-19 by week



# Granville-Vance cases of COVID-19 by age category







# Granville-Vance cases of COVID-19 by gender



#### Granville-Vance cumulative deaths of COVID-19



## Granville-Vance deaths of COVID-19 by age category



#### Granville-Vance deaths of COVID-19 by race



# Granville-Vance deaths of COVID-19 by gender