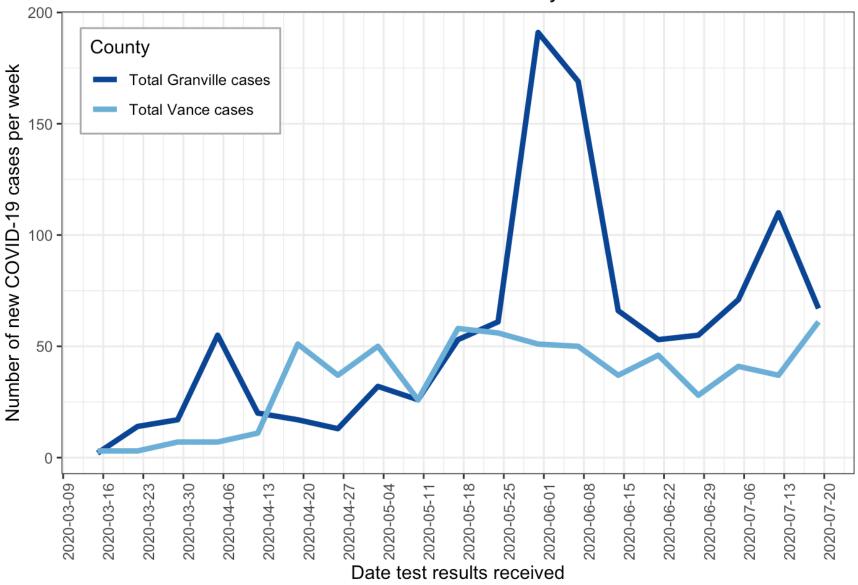

# Granville-Vance new cases of COVID-19 (including outbreaks) by week

### Total Granville-Vance new cases of COVID-19 by week