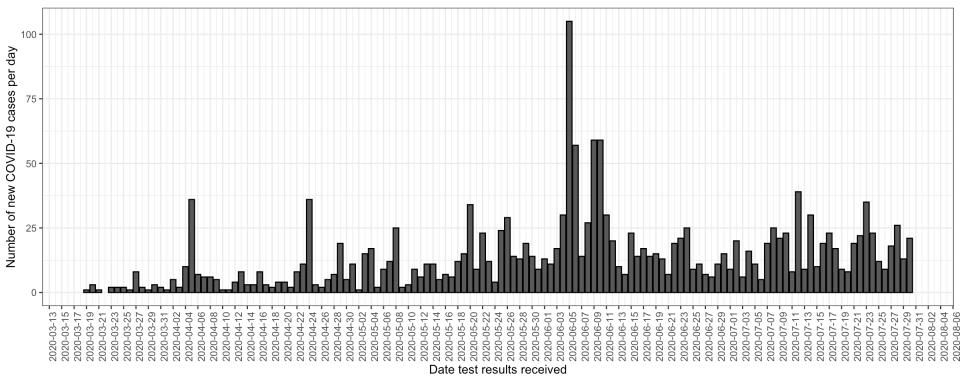

# COVID-19 Data for Granville and Vance Counties

Updated as of 7/30/2020

#### Granville-Vance cumulative cases of COVID-19 over time



Date test results received

#### Granville-Vance cumulative cases of COVID-19 over time



#### Granville-Vance cumulative cases of COVID-19 over time



#### Granville-Vance new cases of COVID-19 over time



#### Granville-Vance new cases of COVID-19 over time



# Granville-Vance new cases of COVID-19 (including outbreaks) by week



### Total Granville-Vance new cases of COVID-19 by week



# Granville-Vance cases of COVID-19 by age category







# Granville-Vance cases of COVID-19 by gender



#### Granville-Vance cumulative deaths of COVID-19



## Granville-Vance deaths of COVID-19 by age category



#### Granville-Vance deaths of COVID-19 by race



# Granville-Vance deaths of COVID-19 by gender