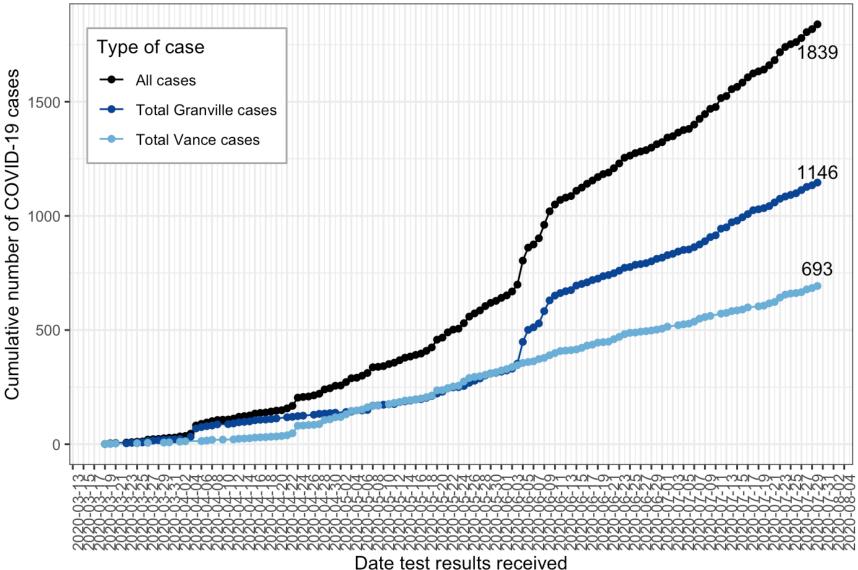

# COVID-19 Data for Granville and Vance Counties

Updated as of 7/30/2020

#### Granville-Vance cumulative cases of COVID-19 over time



Date test results received

#### Granville-Vance cumulative cases of COVID-19 over time



#### Granville-Vance cumulative cases of COVID-19 over time



#### Granville-Vance new cases of COVID-19 over time



#### Granville-Vance new cases of COVID-19 over time



# Granville-Vance new cases of COVID-19 (including outbreaks) by week



### Total Granville-Vance new cases of COVID-19 by week



# Granville-Vance cases of COVID-19 by age category







# Granville-Vance cases of COVID-19 by gender



#### Granville-Vance cumulative deaths of COVID-19



## Granville-Vance deaths of COVID-19 by age category



#### Granville-Vance deaths of COVID-19 by race



# Granville-Vance deaths of COVID-19 by gender