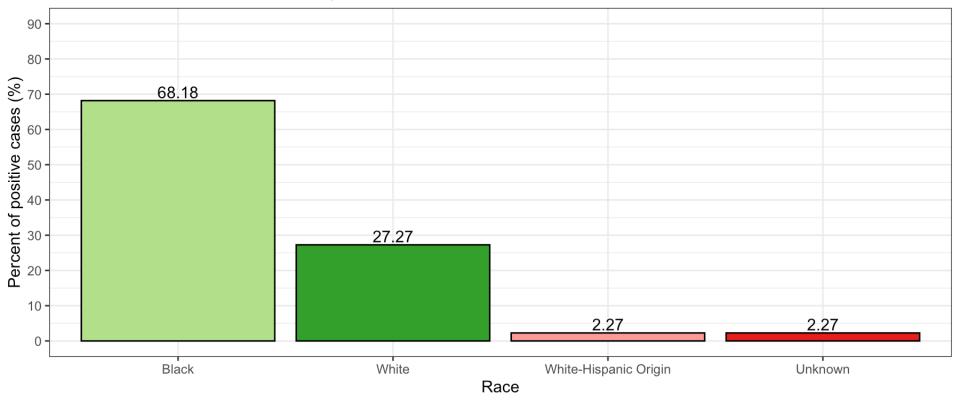

VID-19 Data for Granville and Vance Counties

Updated as of 7/30/2020

#### Granville-Vance cumulative cases of COVID-19 over time



Date test results received

#### Granville-Vance cumulative cases of COVID-19 over time



#### Granville-Vance cumulative cases of COVID-19 over time



#### Granville-Vance new cases of COVID-19 over time



#### Granville-Vance new cases of COVID-19 over time



# Granville-Vance new cases of COVID-19 (including outbreaks) by week



### Total Granville-Vance new cases of COVID-19 by week



# Granville-Vance cases of COVID-19 by age category







# Granville-Vance cases of COVID-19 by gender



#### Granville-Vance cumulative deaths of COVID-19



## Granville-Vance deaths of COVID-19 by age category



#### Granville-Vance deaths of COVID-19 by race



# Granville-Vance deaths of COVID-19 by gender