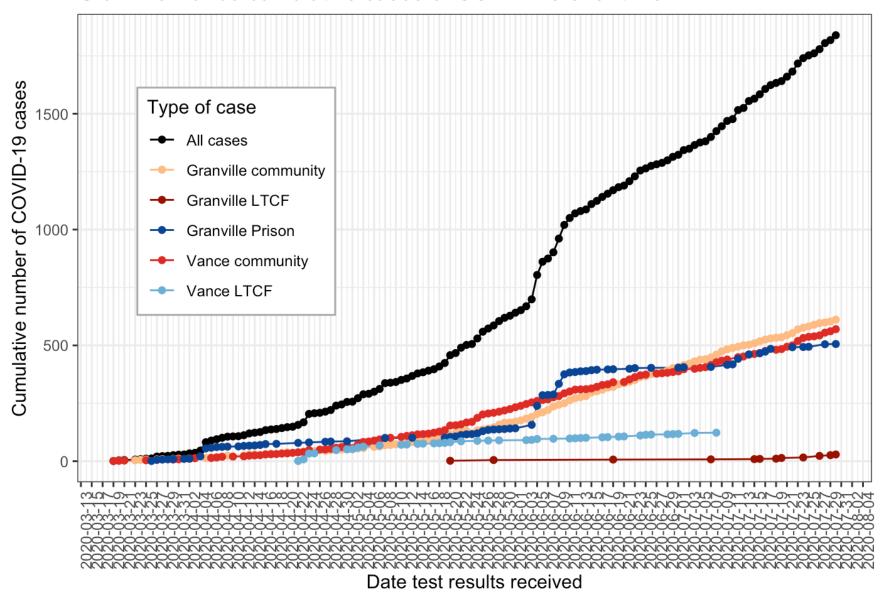

# COVID-19 Data for Granville and Vance Counties

Updated as of 7/30/2020

#### Granville-Vance cumulative cases of COVID-19 over time



Date test results received

#### Granville-Vance cumulative cases of COVID-19 over time



#### Granville-Vance cumulative cases of COVID-19 over time



#### Granville-Vance new cases of COVID-19 over time



#### Granville-Vance new cases of COVID-19 over time



# Granville-Vance new cases of COVID-19 (including outbreaks) by week



### Total Granville-Vance new cases of COVID-19 by week



# Granville-Vance cases of COVID-19 by age category







# Granville-Vance cases of COVID-19 by gender



#### Granville-Vance cumulative deaths of COVID-19



## Granville-Vance deaths of COVID-19 by age category



#### Granville-Vance deaths of COVID-19 by race



# Granville-Vance deaths of COVID-19 by gender