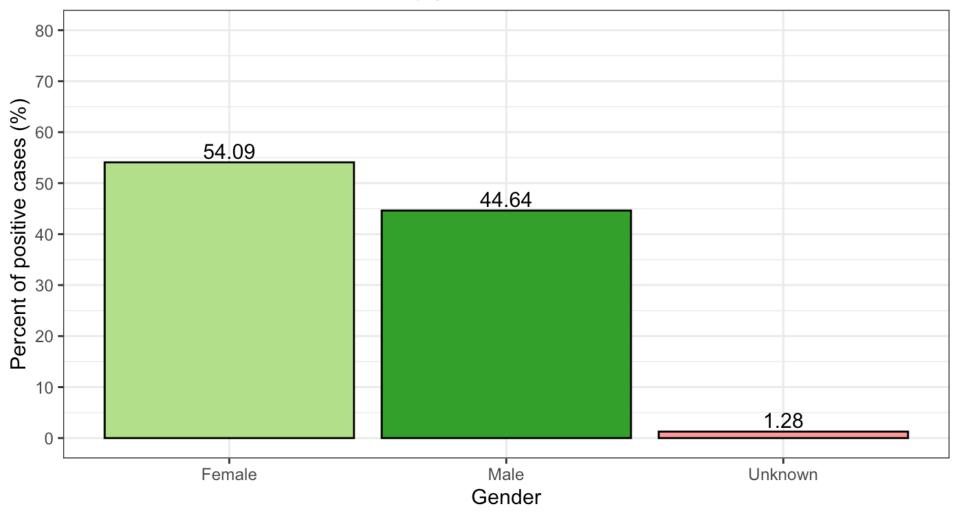

# COVID-19 Data for Granville and Vance Counties

Updated as of 7/30/2020

#### Granville-Vance cumulative cases of COVID-19 over time



Date test results received

#### Granville-Vance cumulative cases of COVID-19 over time



#### Granville-Vance cumulative cases of COVID-19 over time



#### Granville-Vance new cases of COVID-19 over time



#### Granville-Vance new cases of COVID-19 over time



# Granville-Vance new cases of COVID-19 (including outbreaks) by week



### Total Granville-Vance new cases of COVID-19 by week



# Granville-Vance cases of COVID-19 by age category







# Granville-Vance cases of COVID-19 by gender



#### Granville-Vance cumulative deaths of COVID-19



## Granville-Vance deaths of COVID-19 by age category



#### Granville-Vance deaths of COVID-19 by race



# Granville-Vance deaths of COVID-19 by gender