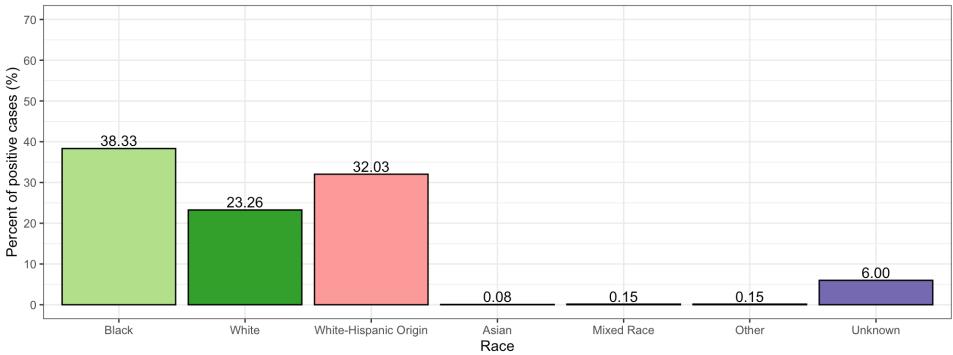

# COVID-19 Data for Granville and Vance Counties

Updated as of 7/30/2020

#### Granville-Vance cumulative cases of COVID-19 over time



Date test results received

#### Granville-Vance cumulative cases of COVID-19 over time



#### Granville-Vance cumulative cases of COVID-19 over time



#### Granville-Vance new cases of COVID-19 over time



#### Granville-Vance new cases of COVID-19 over time



# Granville-Vance new cases of COVID-19 (including outbreaks) by week



### Total Granville-Vance new cases of COVID-19 by week



# Granville-Vance cases of COVID-19 by age category







# Granville-Vance cases of COVID-19 by gender



#### Granville-Vance cumulative deaths of COVID-19



## Granville-Vance deaths of COVID-19 by age category



#### Granville-Vance deaths of COVID-19 by race



# Granville-Vance deaths of COVID-19 by gender